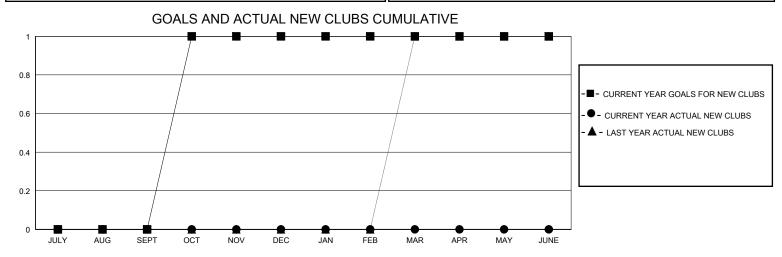

## District 16 L

GMT: LOCATION NEW JERSEY GMT CA

| 200/11/01/ 12/11/2    |               |           |               |                       |                        |                         | 0.000                                              |
|-----------------------|---------------|-----------|---------------|-----------------------|------------------------|-------------------------|----------------------------------------------------|
| Clubs                 |               |           |               | Members               |                        |                         |                                                    |
| RESULTS FOR 2024-2025 |               |           |               | RESULTS FOR 2024-2025 |                        |                         |                                                    |
| QUARTER               | NEW CLUB GOAL | NEW CLUBS | DROPPED CLUBS | QUARTER MEME          | BER GROWTH NET<br>GOAL | MEMBER GROWTH<br>ACTUAL | DROPPED<br>MEMBERS ACTUAL<br>(including transfers) |
| JULY/AUG/SEPT         | 0             | 0         | 0             | JULY/AUG/SEPT         | 12                     | 32                      | 27                                                 |
| OCT/NOV/DEC           | 1             | 0         | 0             | OCT/NOV/DEC           | 2                      | 10                      | 6                                                  |
| JAN/FEB/MAR           | 0             | 0         | 0             | JAN/FEB/MAR           | 12                     | 0                       | 0                                                  |
| APR/MAY/JUNE          | 0             | 0         | 0             | APR/MAY/JUNE          | 12                     | 0                       | 0                                                  |