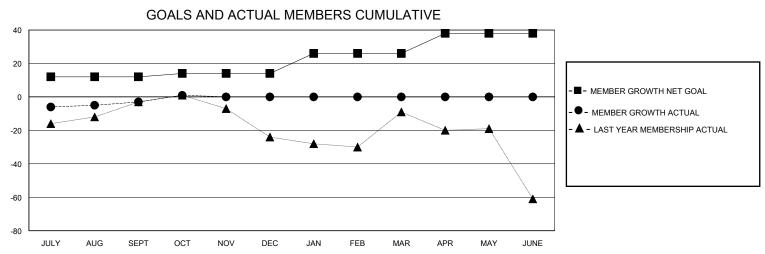

## District 16 L

GMT: LOCATION NEW JERSEY GMT CA

| 200/11/01/ 12/11/2    |               |           |               |                       |                        |                         | 0.000                                              |
|-----------------------|---------------|-----------|---------------|-----------------------|------------------------|-------------------------|----------------------------------------------------|
| Clubs                 |               |           |               | Members               |                        |                         |                                                    |
| RESULTS FOR 2024-2025 |               |           |               | RESULTS FOR 2024-2025 |                        |                         |                                                    |
| QUARTER               | NEW CLUB GOAL | NEW CLUBS | DROPPED CLUBS | QUARTER MEME          | BER GROWTH NET<br>GOAL | MEMBER GROWTH<br>ACTUAL | DROPPED<br>MEMBERS ACTUAL<br>(including transfers) |
| JULY/AUG/SEPT         | 0             | 0         | 0             | JULY/AUG/SEPT         | 12                     | 32                      | 27                                                 |
| OCT/NOV/DEC           | 1             | 0         | 0             | OCT/NOV/DEC           | 2                      | 10                      | 6                                                  |
| JAN/FEB/MAR           | 0             | 0         | 0             | JAN/FEB/MAR           | 12                     | 0                       | 0                                                  |
| APR/MAY/JUNE          | 0             | 0         | 0             | APR/MAY/JUNE          | 12                     | 0                       | 0                                                  |